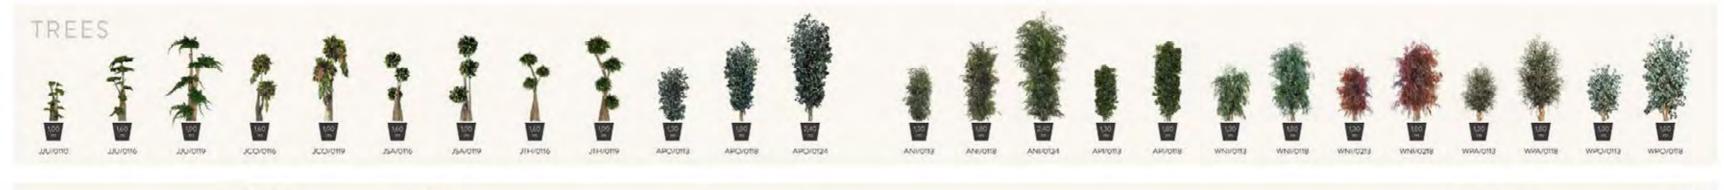

# **TREES**

- 10 JUMBO
- 16 SLIM
- 22 WIDE
- 28 CROWN
- 30 BONSAI
- 36 TOPIARY
- 46 CONIFER