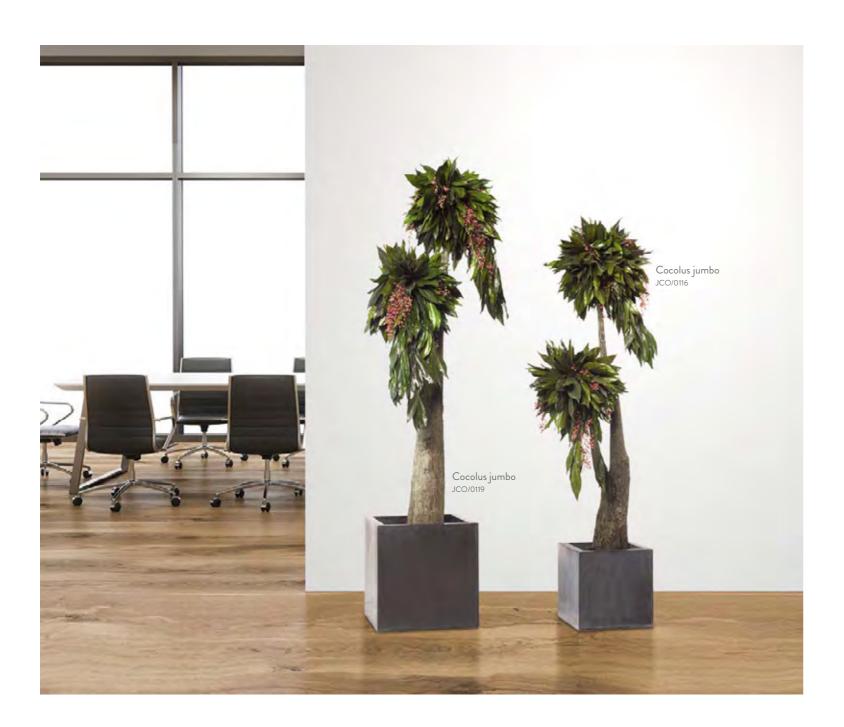

# **TREES**

- 10 JUMBO
- 16 SLIM
- 22 WIDE
- 28 CROWN
- 30 BONSAI
- 36 TOPIARY
- 46 CONIFER