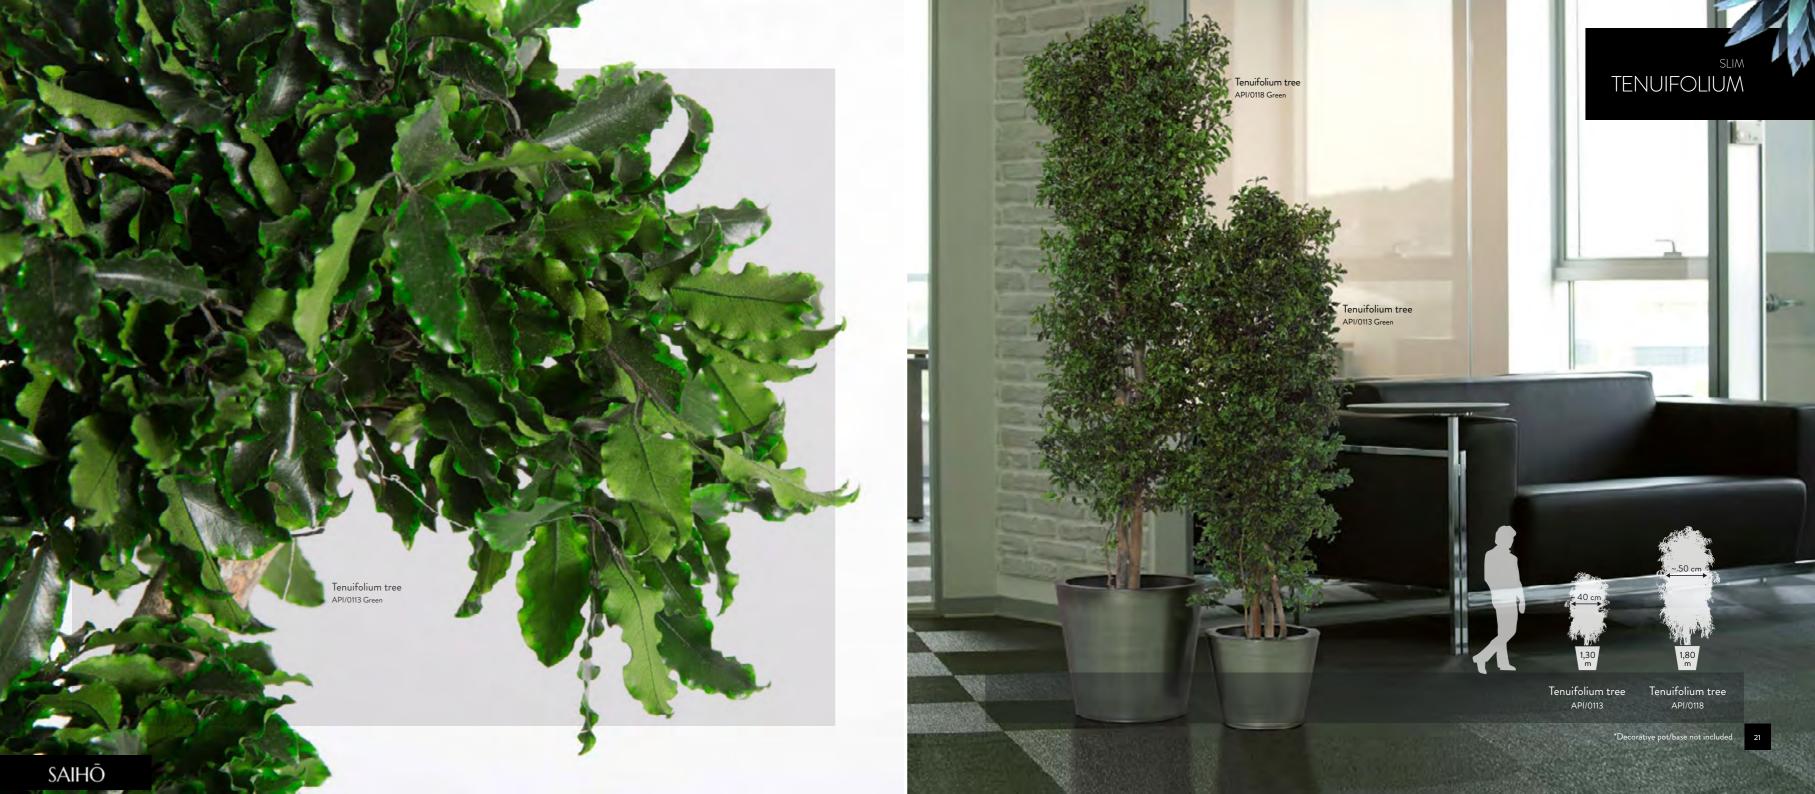

# **TREES**

- 10 JUMBO
- 16 SLIM
- 22 WIDE
- 28 CROWN
- 30 BONSAI
- 36 TOPIARY
- 46 CONIFER