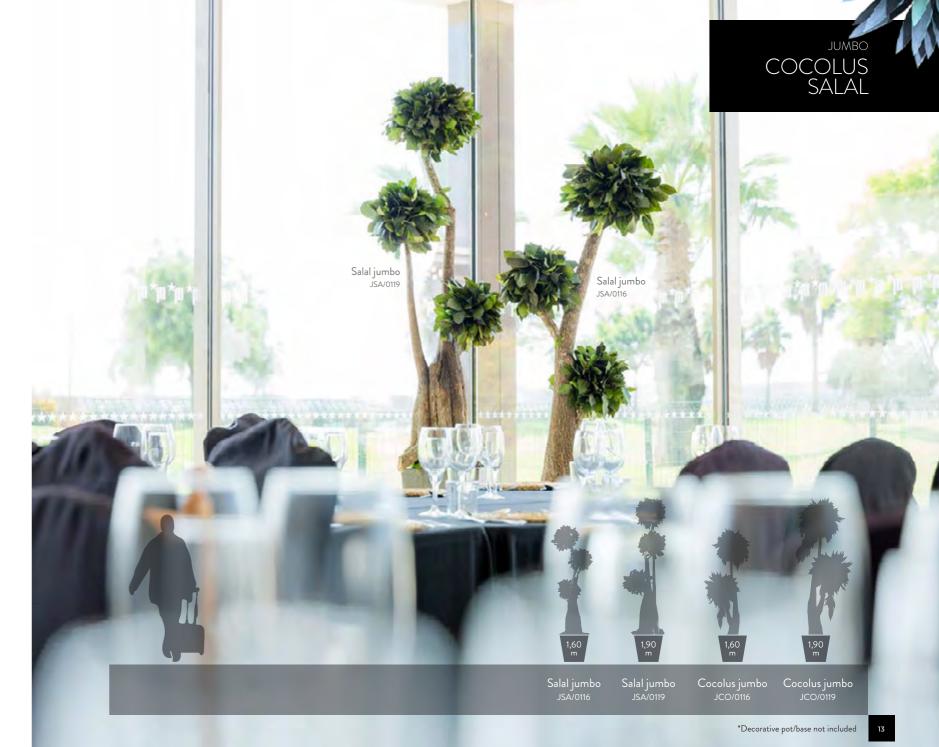

# **TREES**

- 10 JUMBO
- 16 SLIM
- 22 WIDE
- 28 CROWN
- 30 BONSAI
- 36 TOPIARY
- 46 CONIFER