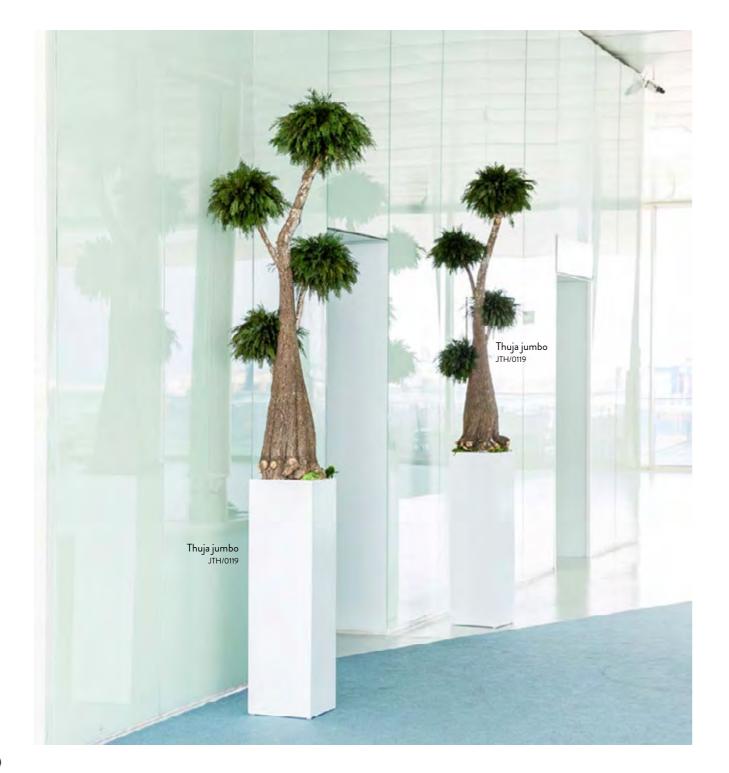

# **TREES**

- 10 JUMBO
- 16 SLIM
- 22 WIDE
- 28 CROWN
- 30 BONSAI
- 36 TOPIARY
- 46 CONIFER