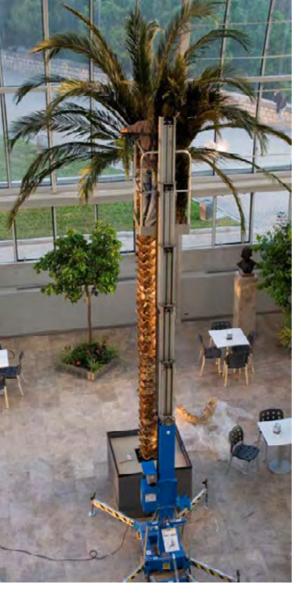

# SPECIAL SIZES

Custom made preserved palms up to 12m tall

68 SPHERES 72 TOTEMS