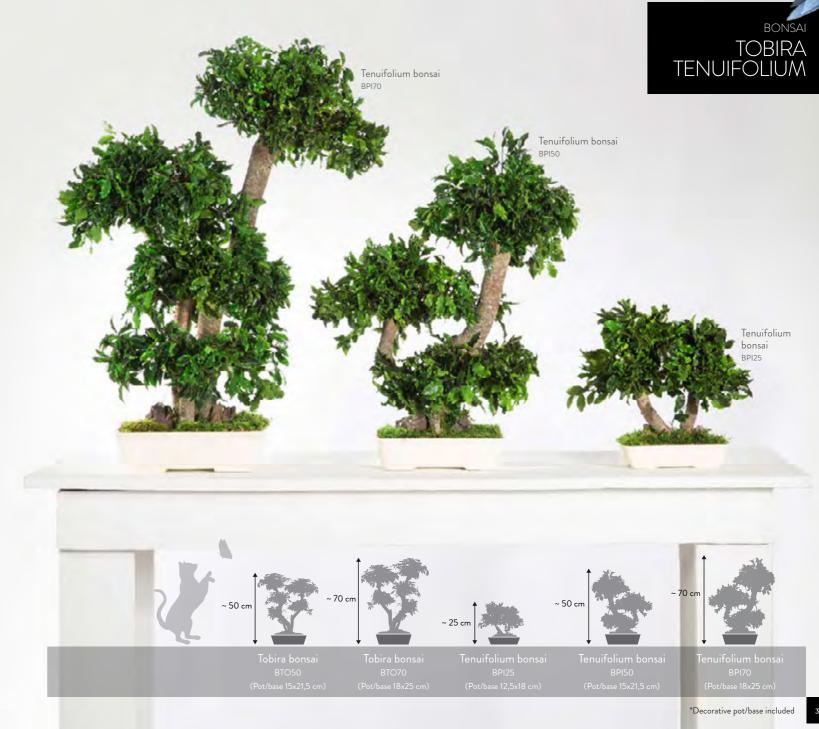

# **TREES**

- 10 JUMBO
- 16 SLIM
- 22 WIDE
- 28 CROWN
- 30 BONSAI
- 36 TOPIARY
- 46 CONIFER