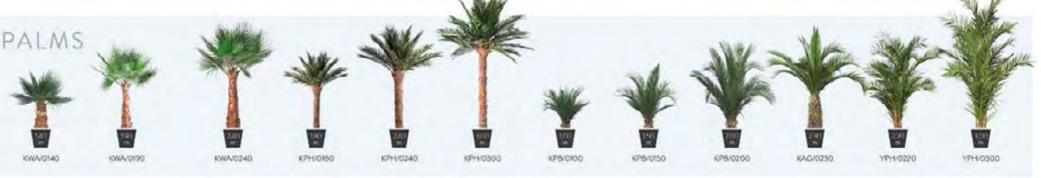

# **PALMS**

- 58 WASHINGTONIA
- 60 PHOENIX
- 64 SPECIAL SIZES

# SPECIAL SIZES

Custom made preserved palms up to 12m tall

68 SPHERES 72 TOTEMS