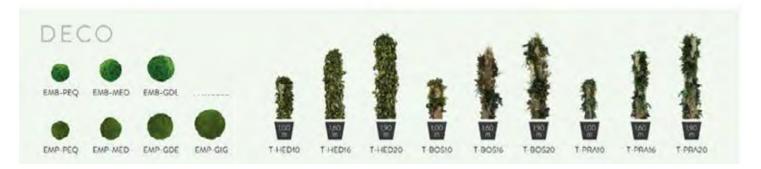

# DECO

- 68 SPHERES
- 72 TOTEMS

10 JUMBO
16 SLIM
22 WIDE
28 CROWN
30 BONSAI
36 TOPIARY
46 CONIFER

50 PARVIFOLIA 52 NICOLY 54 GINERIUM

58 WASHINGTONIA 60 PHOENIX 64 SPECIAL SIZES