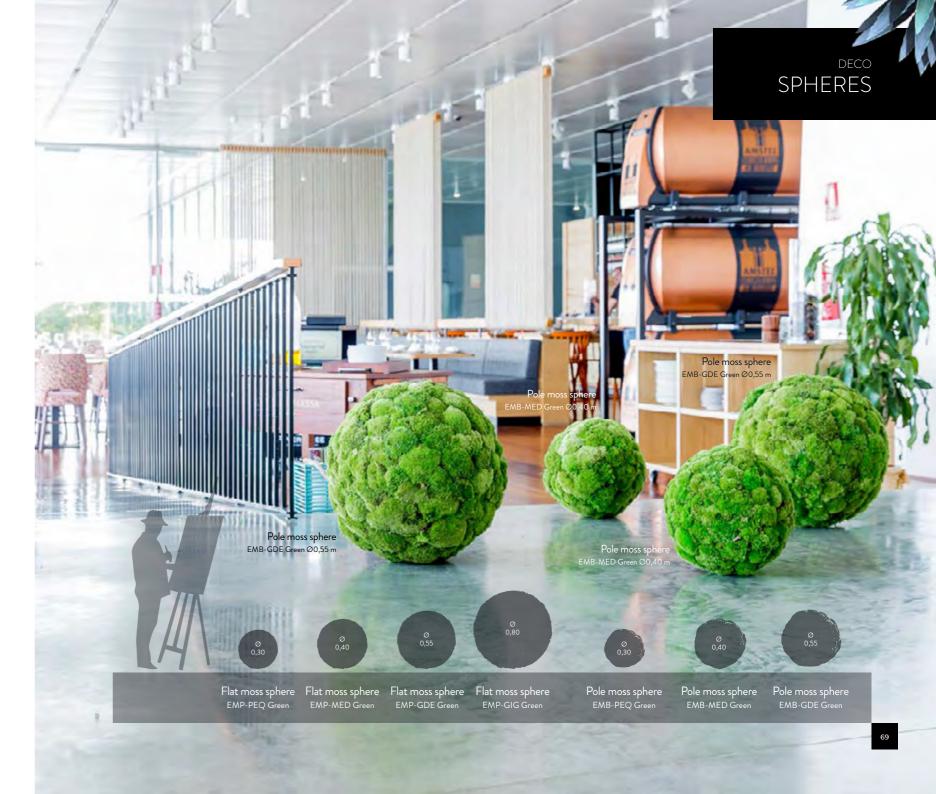

# DECO

- 68 SPHERES
- 72 TOTEMS

10 JUMBO
16 SLIM
22 WIDE
28 CROWN
30 BONSAI
36 TOPIARY
46 CONIFER

50 PARVIFOLIA 52 NICOLY 54 GINERIUM

58 WASHINGTONIA 60 PHOENIX 64 SPECIAL SIZES