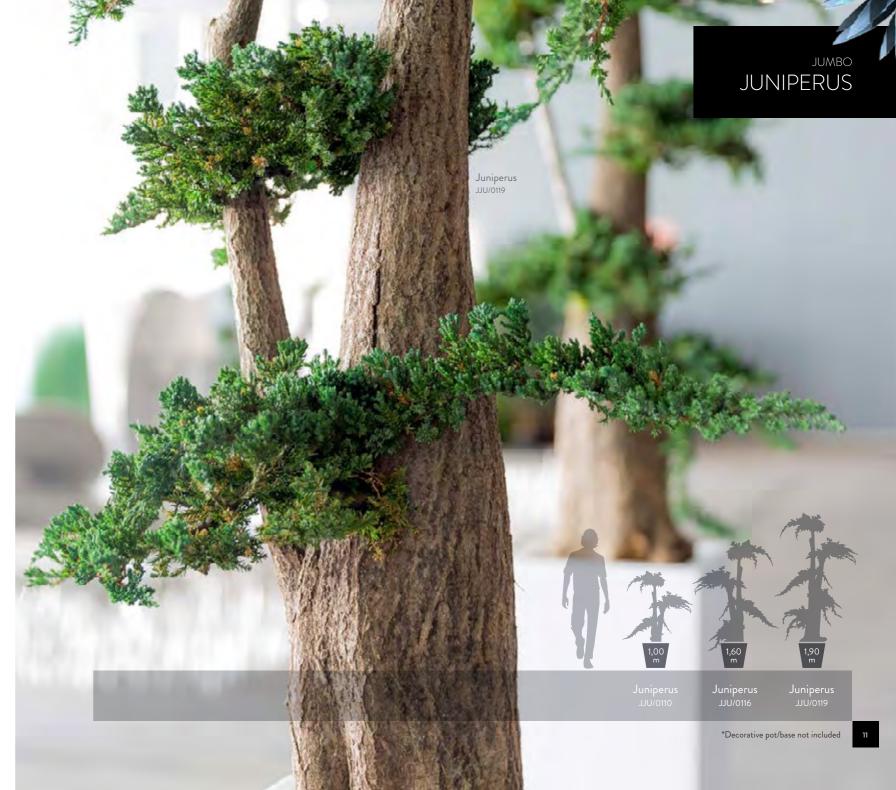

# **TREES**

- 10 JUMBO
- 16 SLIM
- 22 WIDE
- 28 CROWN
- 30 BONSAI
- 36 TOPIARY
- 46 CONIFER