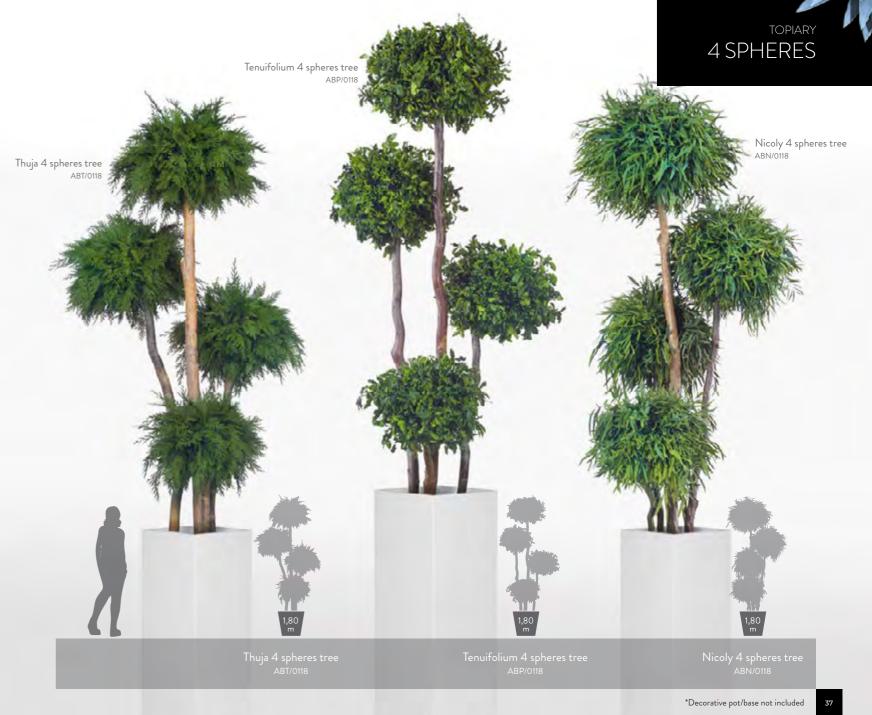

# **TREES**

- 10 JUMBO
- 16 SLIM
- 22 WIDE
- 28 CROWN
- 30 BONSAI
- 36 TOPIARY
- 46 CONIFER