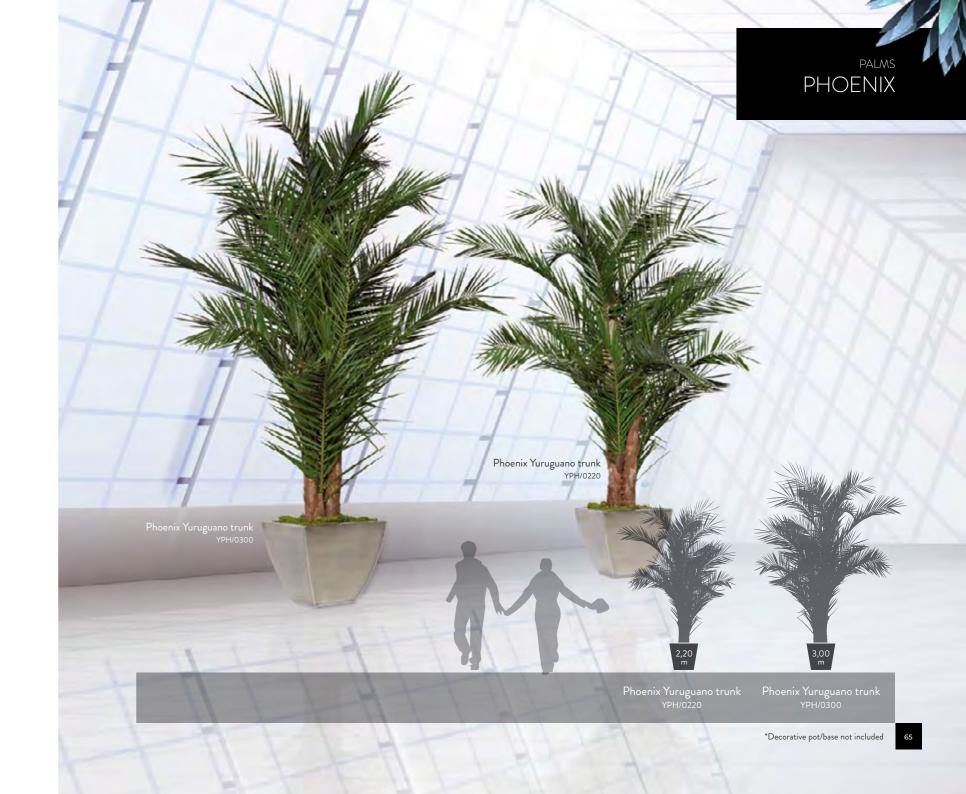

# **PALMS**

- 58 WASHINGTONIA
- 60 PHOENIX
- 64 SPECIAL SIZES

# SPECIAL SIZES

Custom made preserved palms up to 12m tall

68 SPHERES 72 TOTEMS