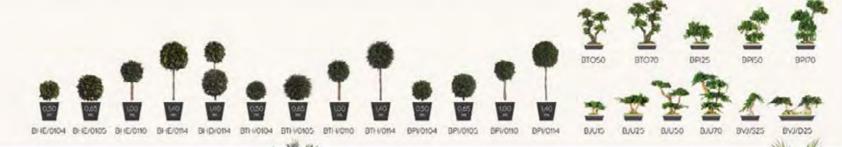

# **TREES**

- 10 JUMBO
- 16 SLIM
- 22 WIDE
- 28 CROWN
- 30 BONSAI
- 36 TOPIARY
- 46 CONIFER