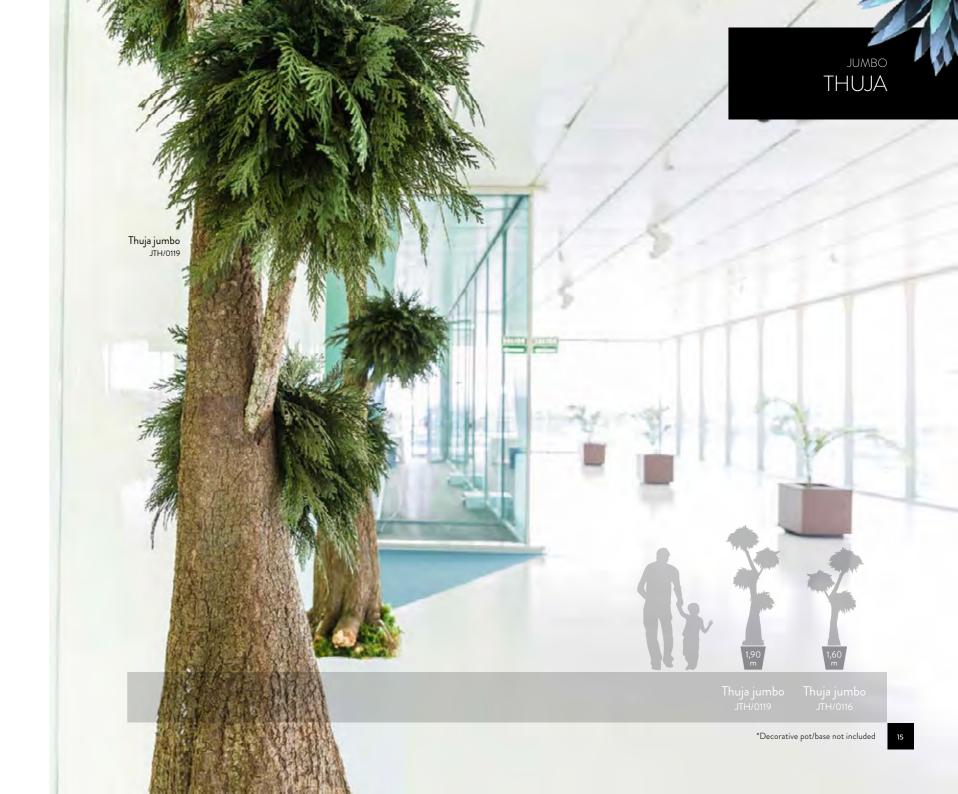

# **TREES**

- 10 JUMBO
- 16 SLIM
- 22 WIDE
- 28 CROWN
- 30 BONSAI
- 36 TOPIARY
- 46 CONIFER