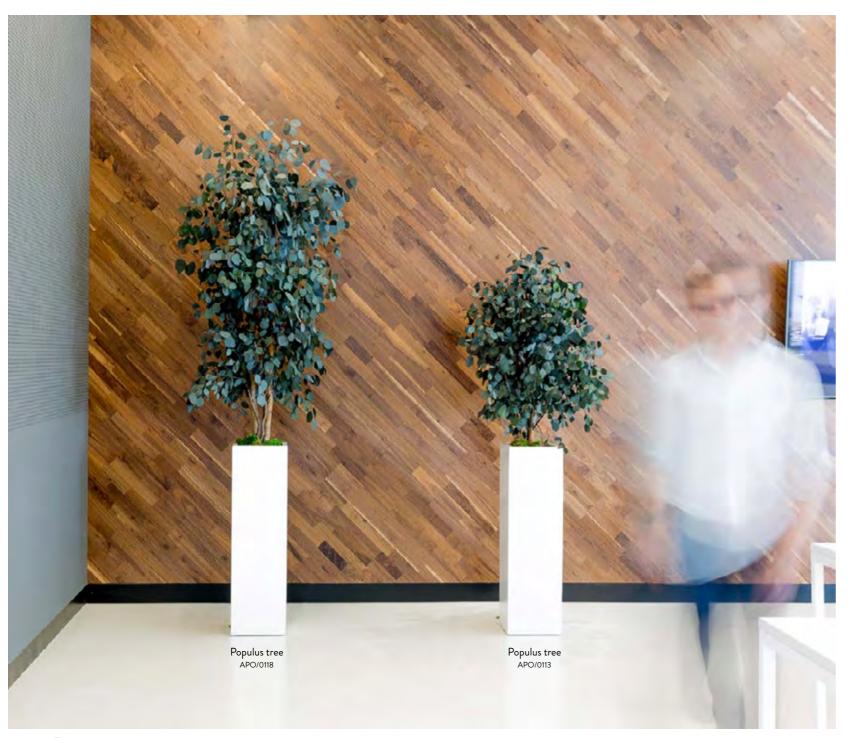

# **TREES**

- 10 JUMBO
- 16 SLIM
- 22 WIDE
- 28 CROWN
- 30 BONSAI
- 36 TOPIARY
- 46 CONIFER