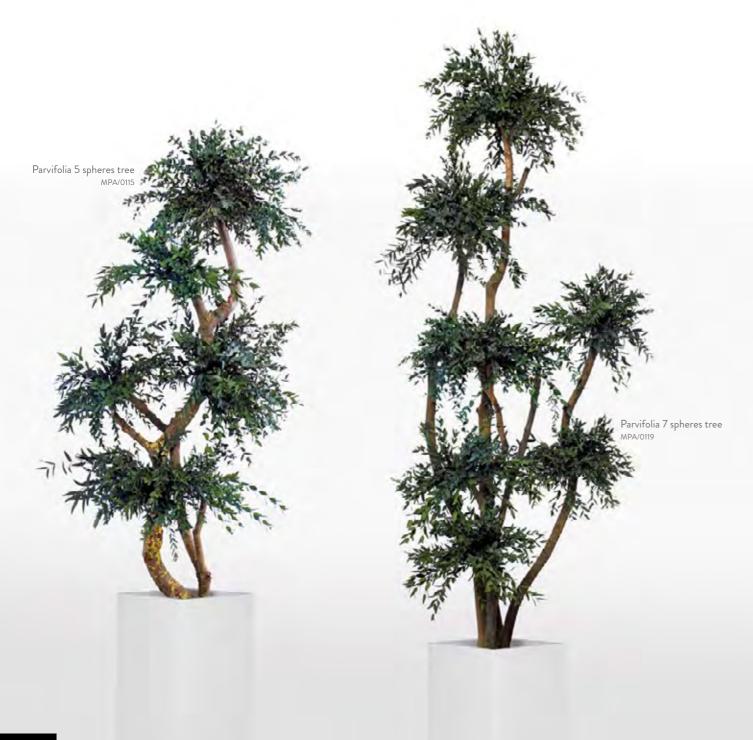

## They are not artificial

though the product undergoes a transformation process that stabilizes the natural plant, our process does not include y of the typical components in artificial flowers such as plastic or synthetic fabrics.

#### They are not toxic

our products are designed for daily contact with pets and people. They do not pose a health ris

distributed by



produced by





## **SUMMARY**

# **TREES**

- 10 JUMBO
- 16 SLIM
- 22 WIDE
- 28 CROWN
- 30 BONSAI
- 36 TOPIARY
- 46 CONIFER

# **PLANTS**

- 50 PARVIFOLIA
- 52 NICOLY
- 54 GINERIUM

# **PALMS**

- 58 WASHINGTONIA
- 60 PHOENIX
- 64 SPECIAL SIZES

# DECO

- 68 SPHERES
- 72 TOTEMS



















10 JUMBO
16 SLIM
22 WIDE
28 CROWN
30 BONSAI
36 TOPIARY
46 CONIFER





































































50 PARVIFOLIA 52 NICOLY 54 GINERIUM











58 WASHINGTONIA 60 PHOENIX 64 SPECIAL SIZES









# SPECIAL SIZES

Custom made preserved palms up to 12m tall









68 SPHERES 72 TOTEMS













### MAINTENANCE AND CARE

To remove dust, clean regularly with a dry or slightly damp cloth/duster or apply compressed air at low power and low temperature. Once free of dust, anti-static polish sprays with paraffin / wax base can be added.

- For indoor use only.
- Do not water.
- Avoid direct and prolonged exposure to sunlight.
- Avoid prolonged exposure to high humidity (greater than 80%).
- Avoid crushing, pressing or folding foliage or flowers.

## CONTACT

Saihō Design Avenida Espioca 13 46460 Valencia I España Lunes a Viernes de 8:00h-17:00h

info@saiho.es (+34) 661 374 321