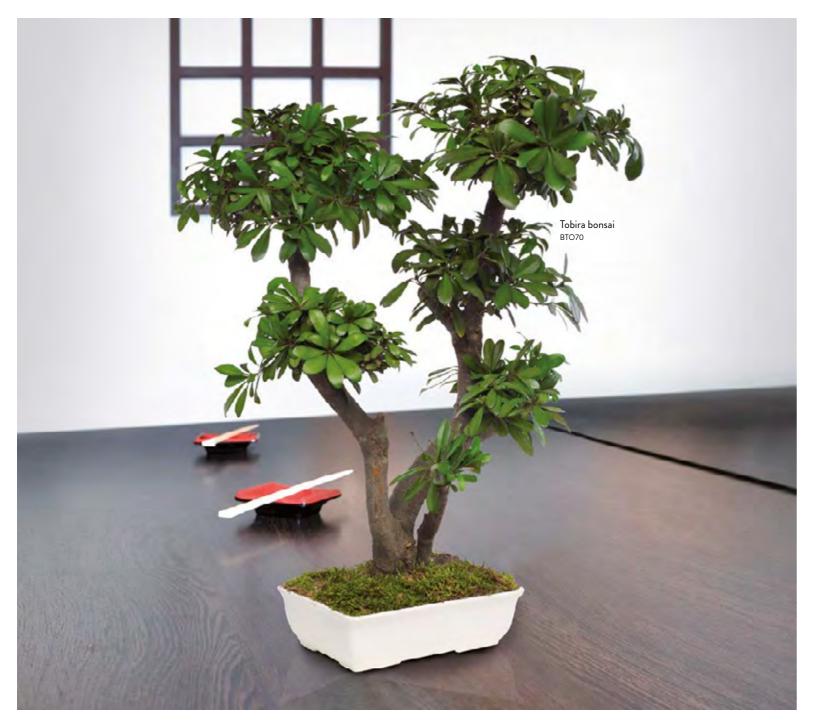

# **TREES**

- 10 JUMBO
- 16 SLIM
- 22 WIDE
- 28 CROWN
- 30 BONSAI
- 36 TOPIARY
- 46 CONIFER