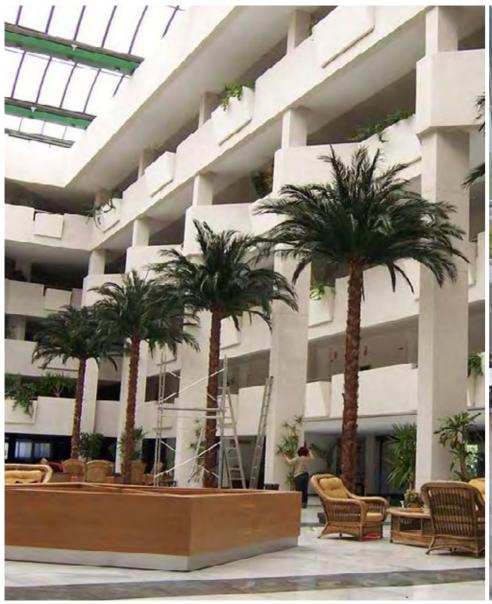

# SPECIAL SIZES

Custom made preserved palms up to 12m tall

68 SPHERES 72 TOTEMS