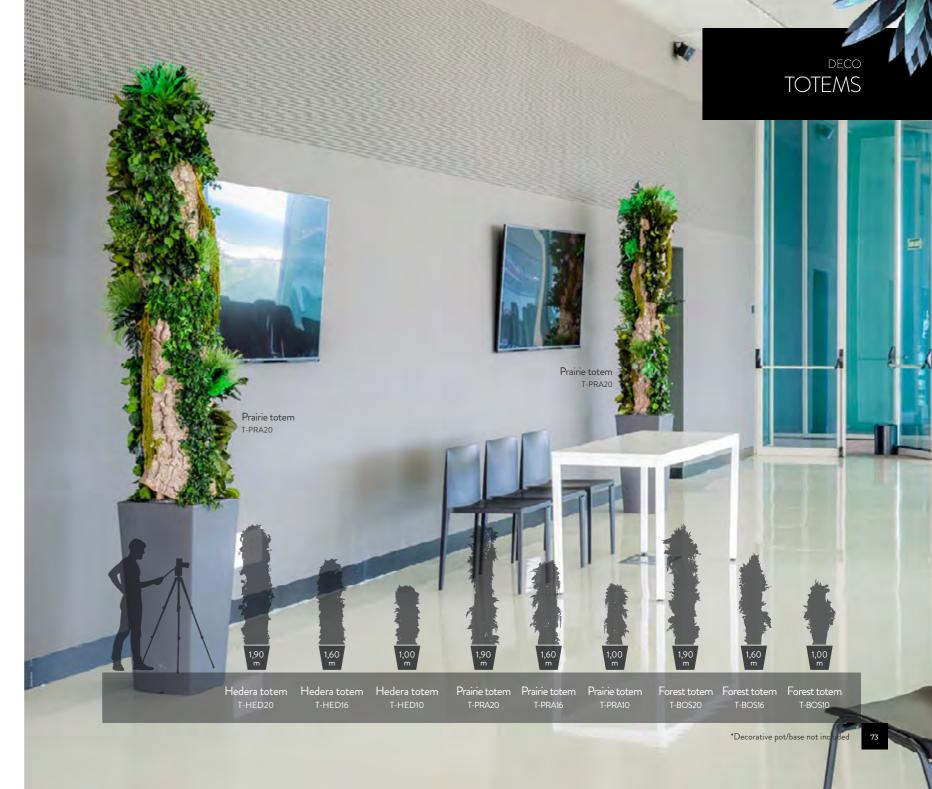

# DECO

- 68 SPHERES
- 72 TOTEMS

10 JUMBO
16 SLIM
22 WIDE
28 CROWN
30 BONSAI
36 TOPIARY
46 CONIFER

50 PARVIFOLIA 52 NICOLY 54 GINERIUM

58 WASHINGTONIA 60 PHOENIX 64 SPECIAL SIZES