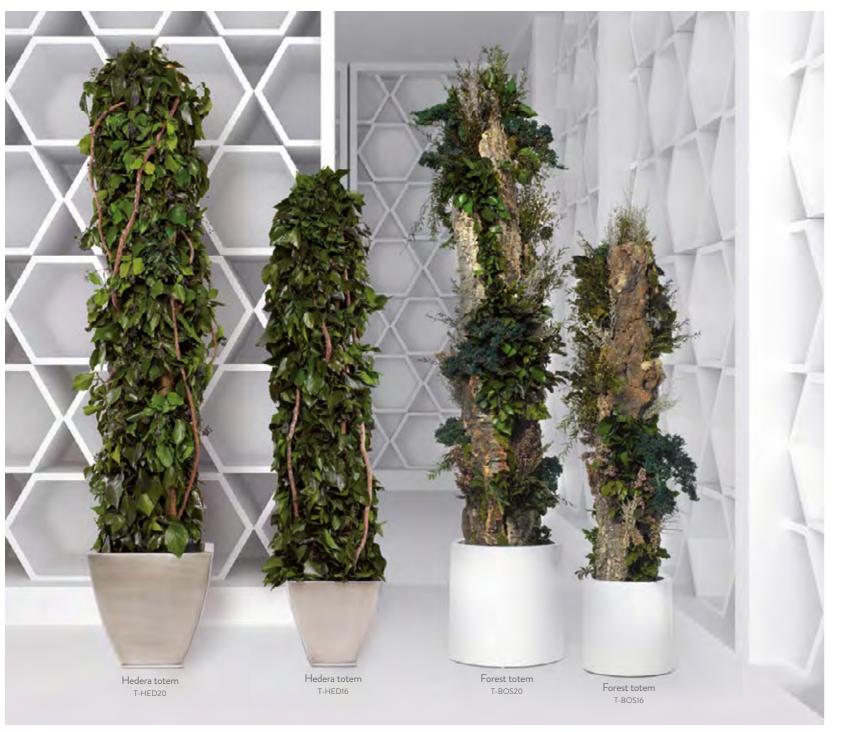

# DECO

- 68 SPHERES
- 72 TOTEMS

10 JUMBO
16 SLIM
22 WIDE
28 CROWN
30 BONSAI
36 TOPIARY
46 CONIFER

50 PARVIFOLIA 52 NICOLY 54 GINERIUM

58 WASHINGTONIA 60 PHOENIX 64 SPECIAL SIZES