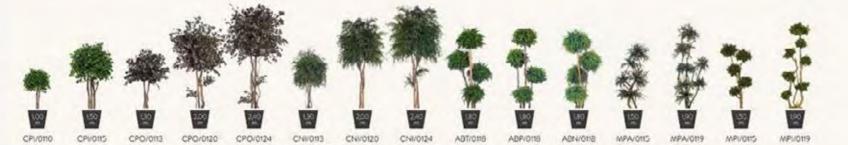

# **TREES**

- 10 JUMBO
- 16 SLIM
- 22 WIDE
- 28 CROWN
- 30 BONSAI
- 36 TOPIARY
- 46 CONIFER