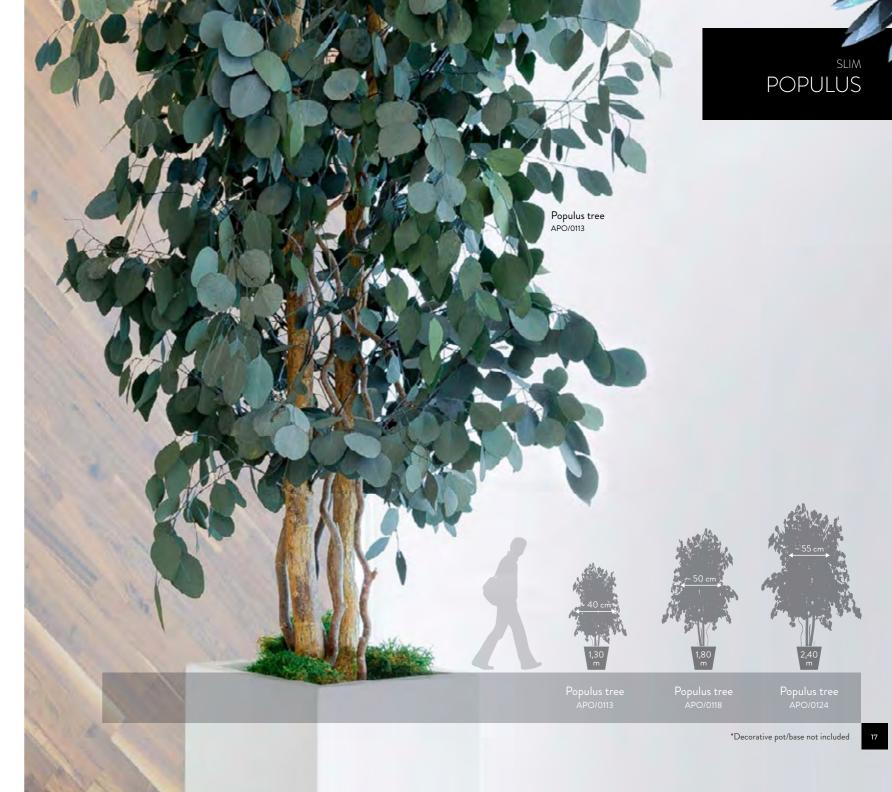

# **TREES**

- 10 JUMBO
- 16 SLIM
- 22 WIDE
- 28 CROWN
- 30 BONSAI
- 36 TOPIARY
- 46 CONIFER