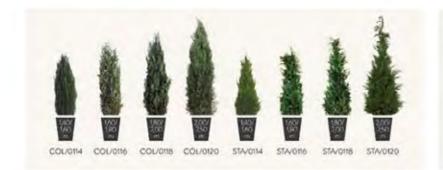

# **TREES**

- 10 JUMBO
- 16 SLIM
- 22 WIDE
- 28 CROWN
- 30 BONSAI
- 36 TOPIARY
- 46 CONIFER