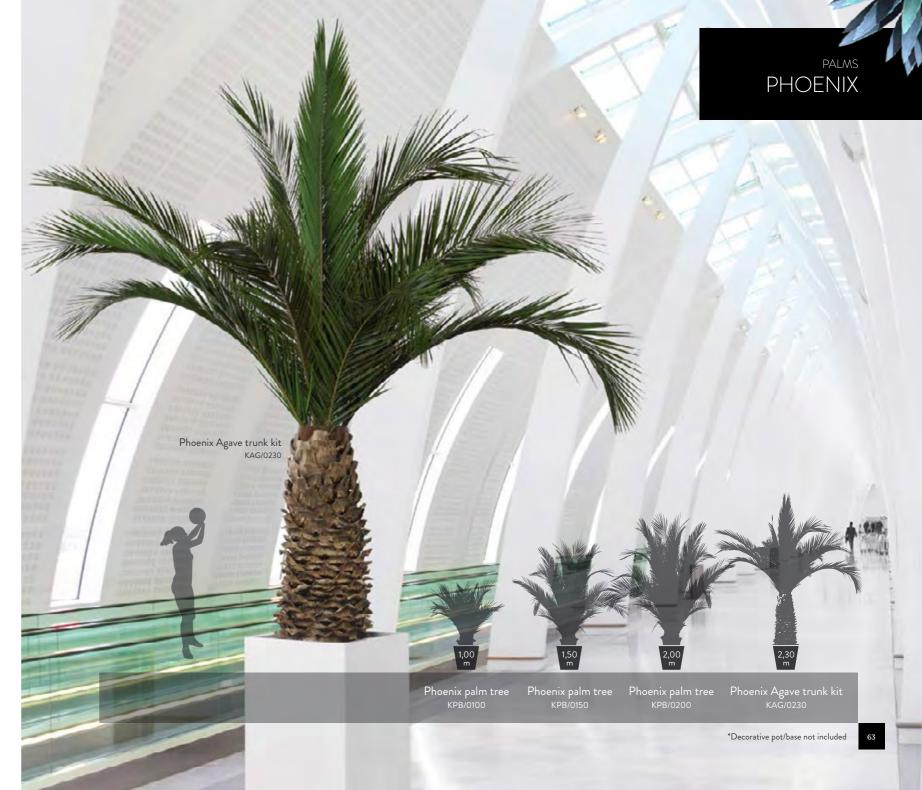

# **PALMS**

- 58 WASHINGTONIA
- 60 PHOENIX
- 64 SPECIAL SIZES

# SPECIAL SIZES

Custom made preserved palms up to 12m tall

68 SPHERES 72 TOTEMS